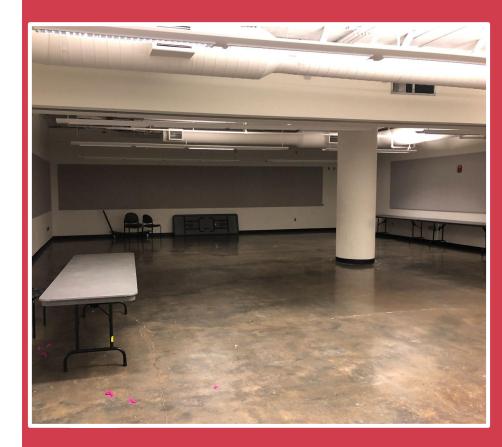

# When I walk to the end of the hallway, I will go out the doors.

When I walk through the doors, I will end up in the large room called PB & J Room where I started.