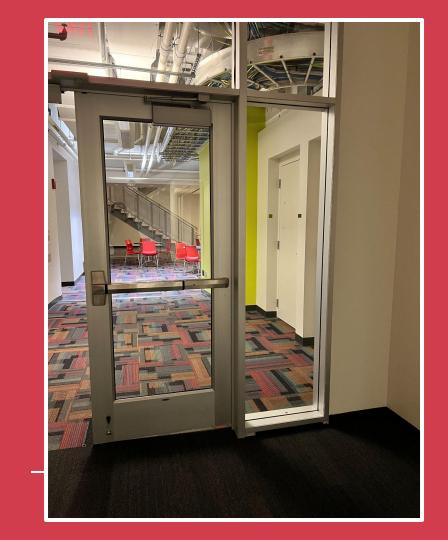

# I will continue walking down the hallway until I reach a large open room.

Once I enter the large open room, I will walk towards the yellow/green wall to Miller Classroom.

When I walk towards the yellow/green wall, I will see glass double doors leading to Miller Classroom.