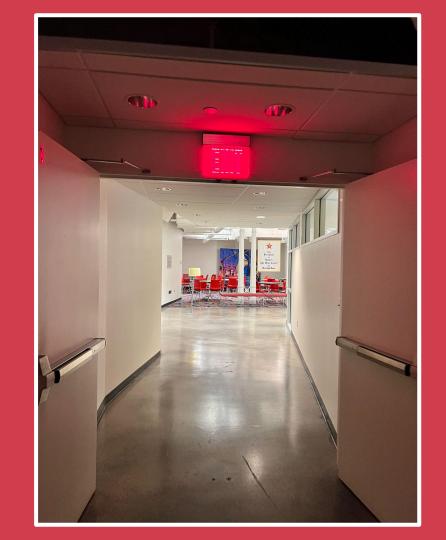

# I will continue walking down the hallway until I reach a large open room.

Once I enter the large open room, I will walk towards the yellow/green wall to Miller Classroom.

When I walk towards the yellow/green wall, I will see glass double doors leading to Miller Classroom.

# When I walk through the double doors, I will be inside Miller Classroom.

On the right side of the classroom, I will see double doors leading me to a hallway.