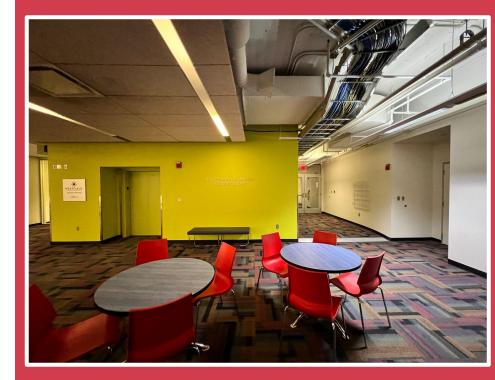

# I will continue walking down the hallway until I reach a large open room.

Once I enter the large open room, I will walk towards the yellow/green wall to Miller Classroom.

When I walk towards the yellow/green wall, I will see glass double doors leading to Miller Classroom.

# When I walk through the double doors, I will be inside Miller Classroom.

On the right side of the classroom, I will see double doors leading me to a hallway.