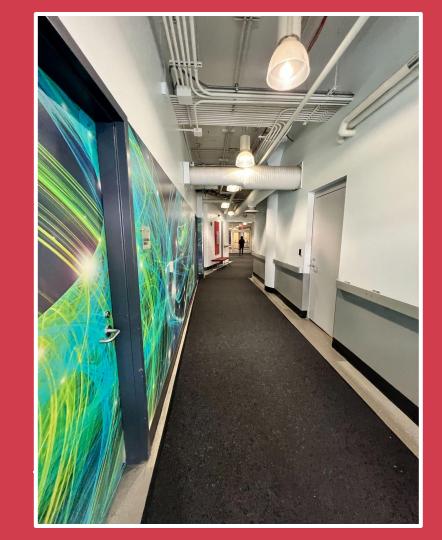

# When I walk through the first double doors, I will see another set of doors to walk through.

After walking through the double doors, I will walk through the hallway with blue and green wallpaper on the left side.

After I walk past the second set of double doors, I will walk through a long hallway. On the left side, I will see posters and to the right, I will see a studio.