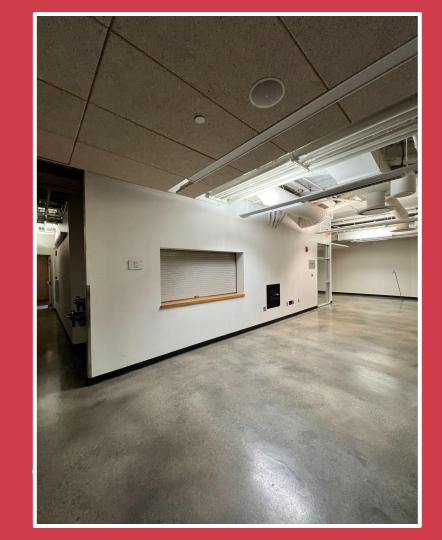

# When I walk through the doors, I will see a hallway.

If I need a quiet space, I will go to the white double doors on the left side of the hallway.

#### When I walk through the doors, I am now inside the Brown Room, which is known as the Quiet Space.