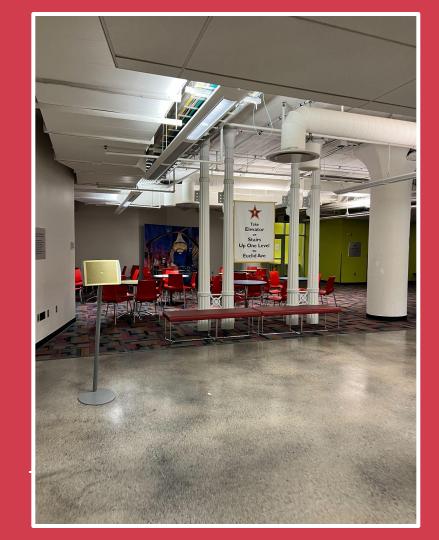

# I will continue walking down the hallway until I reach a large open room.

Once I enter the large open room, I will walk towards the yellow/green wall to Miller Classroom.

When I walk towards the yellow/green wall, I will see glass double doors leading to Miller Classroom.

# When I walk through the double doors, I will be inside Miller Classroom.

On the right side of the classroom, I will see double doors leading me to a hallway.