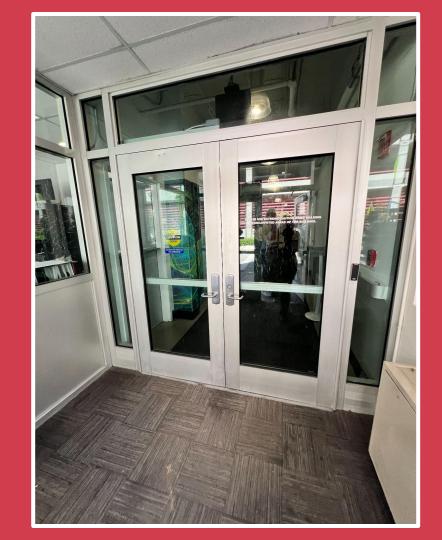

# I will walk through the double doors when I enter from Dodge Court.

# When I walk through the first double doors, I will see another set of doors to walk through.

After walking through the double doors, I will walk through the hallway with blue and green wallpaper on the left side.