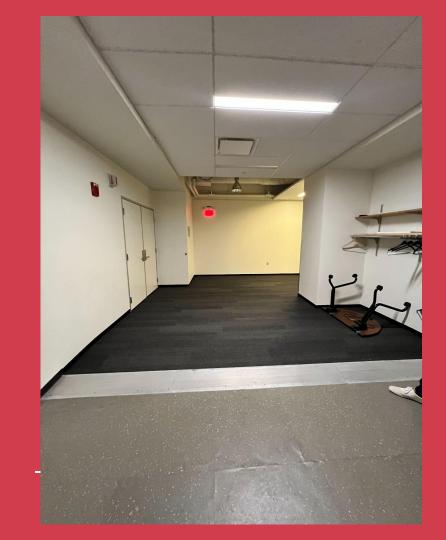

#### When I walk through the doors, I am now inside the Brown Room, which is known as the Quiet Space.

# When I leave the Quiet Space, I will see a hallway with pair of glass double doors at the end.