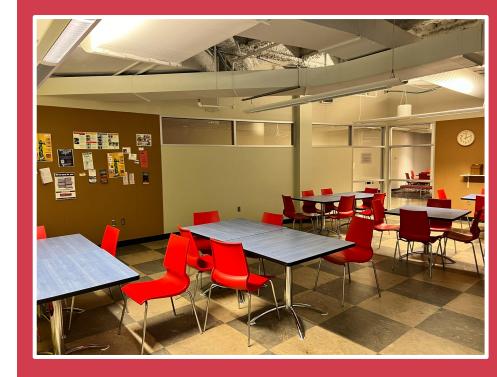

# When I go inside the Deli, I will see vending machines, a small kitchen, and tables.