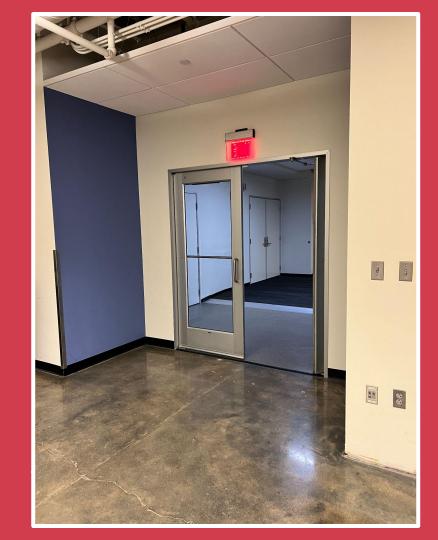

# When I walk through the doors, I will see a hallway.

If I need a quiet space, I will go to the white double doors on the left side of the hallway.

#### When I walk through the doors, I am now inside the Brown Room, which is known as the Quiet Space.