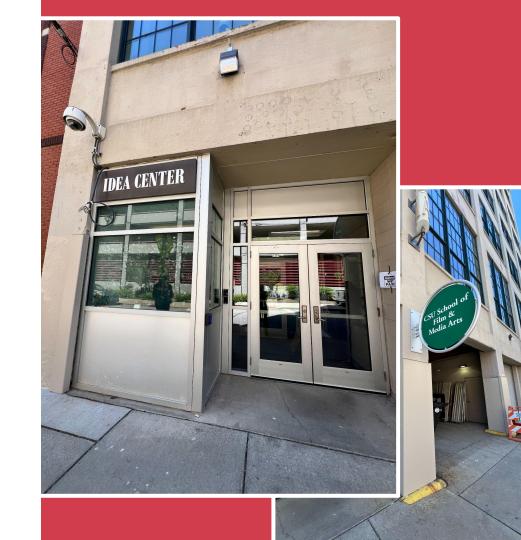

# Enter from Dodge Court (back entrance)

# I will walk through the double doors when I enter from Dodge Court.