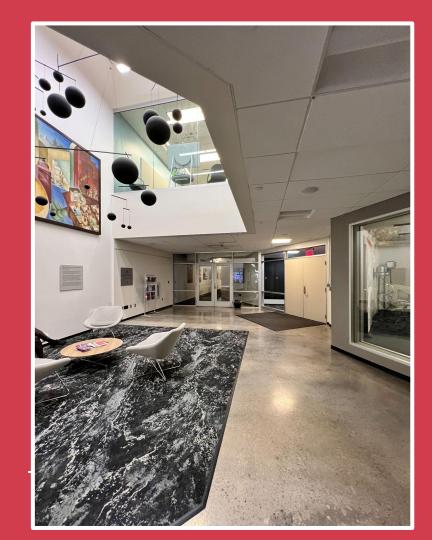

# We will keep walking down the hallway until we see a pair of double doors.

After I walk past the double doors, I will see a seating area to my left. I will walk straight past the seating area and go to the second set of double glass doors with red coat assistance.

After I walk past the second set of double doors, I will walk through a long hallway. On the left side, I will see posters and to the right, I will see a studio.