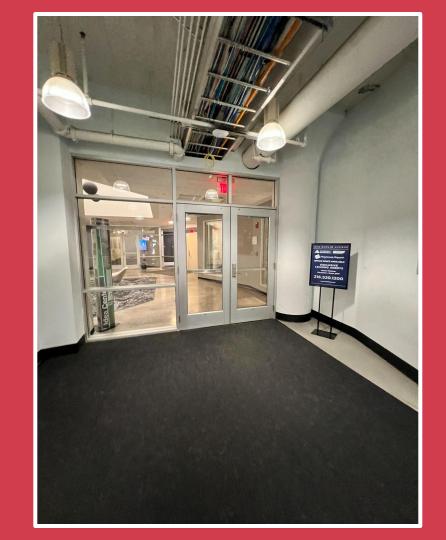

# We will keep walking down the hallway until we see a pair of double doors.

After I walk past the double doors, I will see a seating area to my left. I will walk straight past the seating area and go to the second set of double glass doors with red coat assistance.

# I will continue walking down the hallway until I reach a large open room.

Once I enter the large open room, I will walk towards the yellow/green wall to Miller Classroom.

When I walk towards the yellow/green wall, I will see glass double doors leading to Miller Classroom.