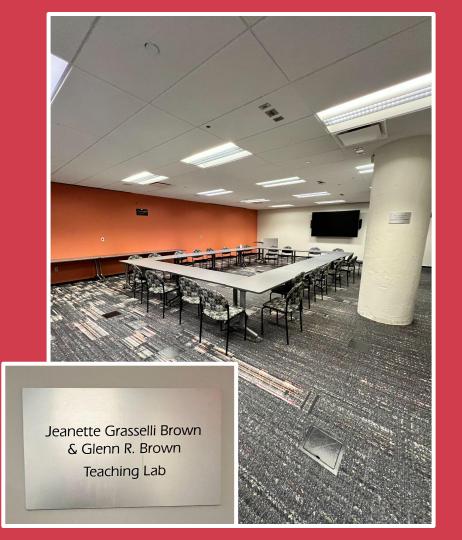

#### When I walk through the doors, I am now inside the Brown Room, which is known as the Quiet Space.