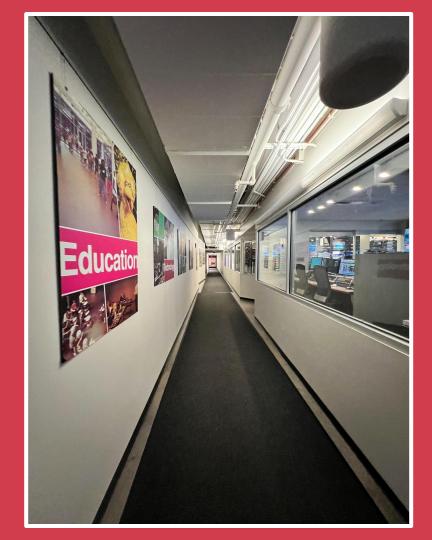

After I walk past the second set of double doors, I will walk through a long hallway. On the left side, I will see posters and to the right, I will see a studio.