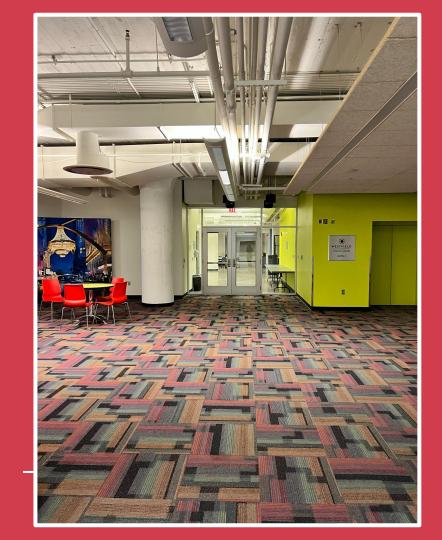

# I will continue walking down the hallway until I reach a large open room.

Once I enter the large open room, I will walk towards the yellow/green wall to Miller Classroom.

When I walk towards the yellow/green wall, I will see glass double doors leading to Miller Classroom.

# When I walk through the double doors, I will be inside Miller Classroom.

On the right side of the classroom, I will see double doors leading me to a hallway.